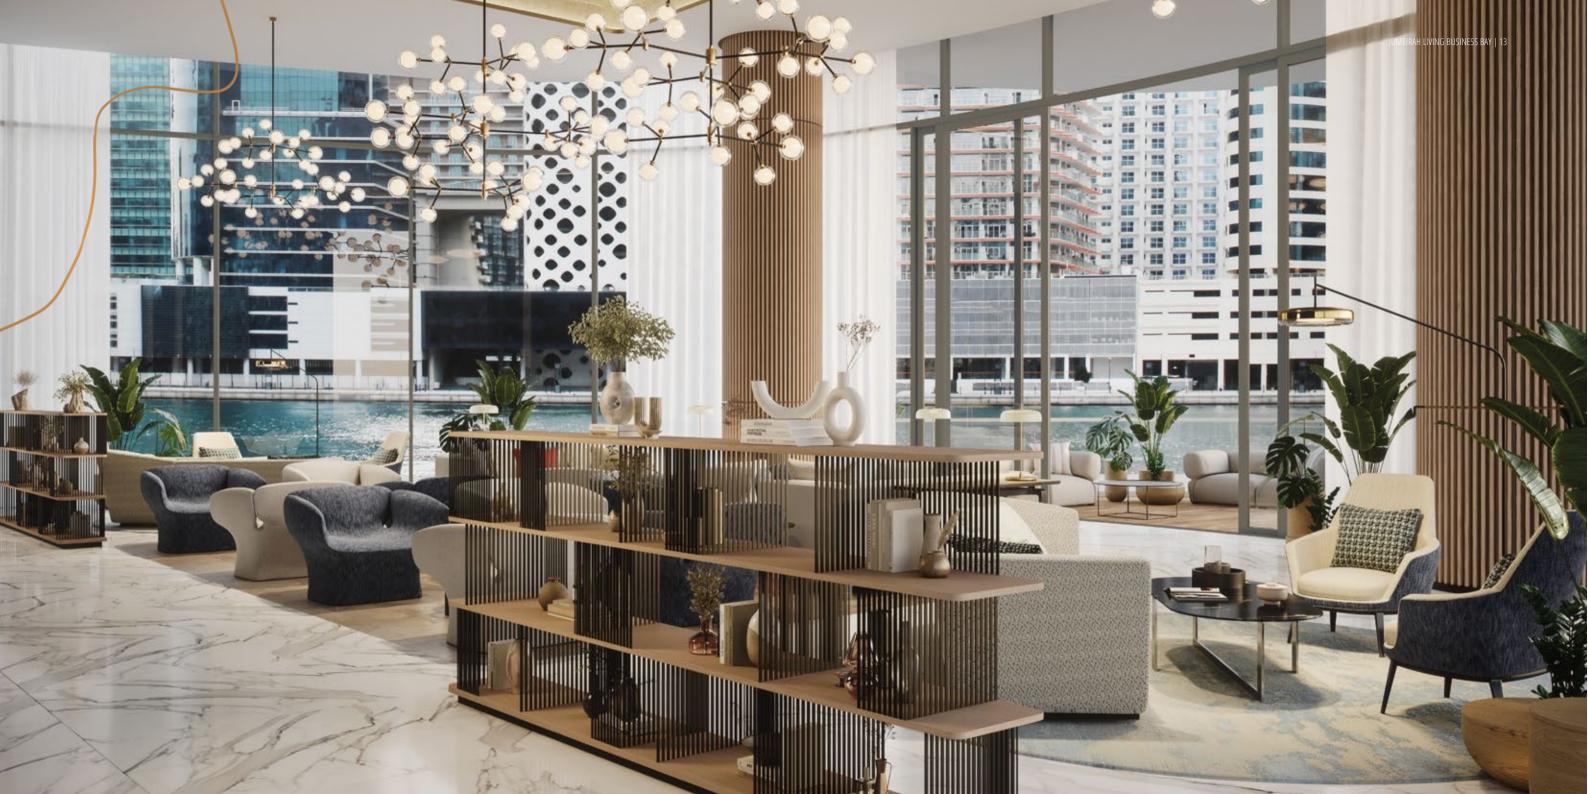

## Opulent Waterfront Lifestyle

Inspired by its location's maritime lifestyle and nautical elements, Jumeirah Living Business Bay sits on a fine line between art and architecture, in constant dialogue with the shimmering light and sparkling waters of the Dubai Canal.

Designed to be admired as a prominent highlight of the Downtown Dubai skyline, the 35-story tower features a selection of 82 spacious residences, exquisitely designed and fitted with elevated detail, coupled with curated branded amenities and services.

## Curated Hospitality

Delivering elevated waterfront living filled with unparalleled lifestyle facilities, Jumeirah Living Business Bay presents the elegance and luxury service of a five-star accommodation to the privacy and comfort of its residents.

Residents will enjoy seamless access to a range of deluxe branded facilities and services, including concierge services, a residents lounge, a guest relations team, an on-site residential manager, security, housekeeping and valet services, as well as a teenager lounge with gaming facilities and a co-studying area, ensuring millennial residents are also catered for.