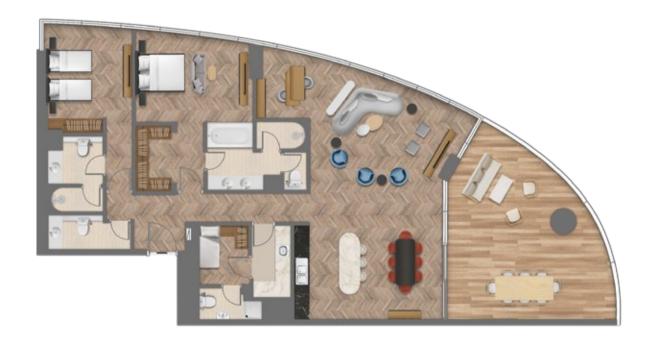

Simplex & Duplex Penthouses

## New Elevation to Branded Residences

Designed for the discerning, the exquisitely crafted four and five-bedroom simplex and duplex penthouses are destined to elevate living in the sky to an entirely new plethora, with superior detailed finishes, ultra-premium appointments and a design that maximises the breathtaking views of the Dubai Canal and Downtown Dubai skyline.