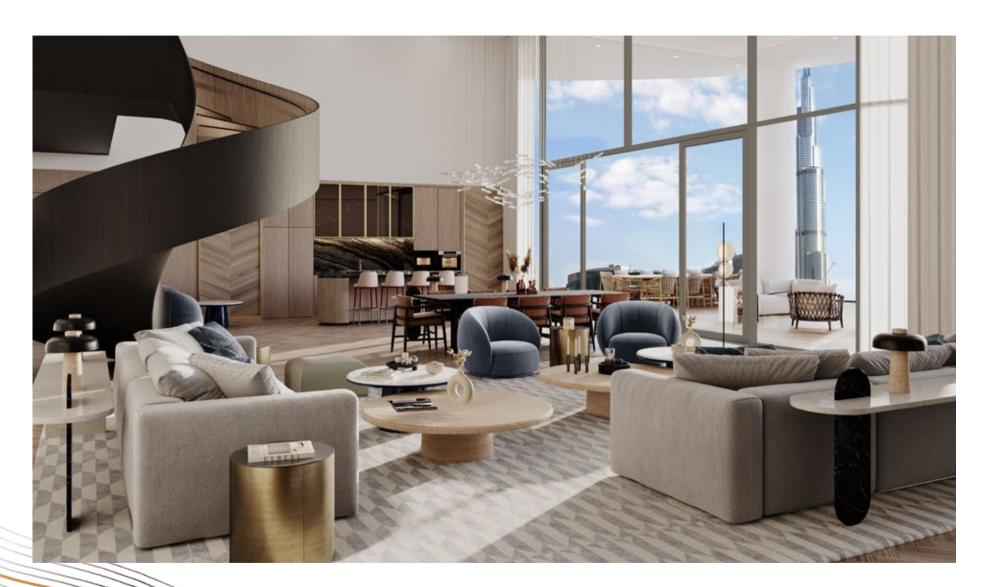

Full-Floor Penthouse

## The Epitome of Waterfront Living

Spanning the entire 35th floor at over 12,000 sq. ft. this spectacular one-of-a-kind penthouse is the epitome of branded luxury in the heart of Dubai.

The palatial space offers elevated spaces and amenities, including five bedrooms, two maids rooms, lavish living and dining spaces, library/study, gymnasium, sauna and steam room, and large balconies at each end offering 360-degree views of the Dubai Canal, Downtown Dubai and the Burj Khalifa.