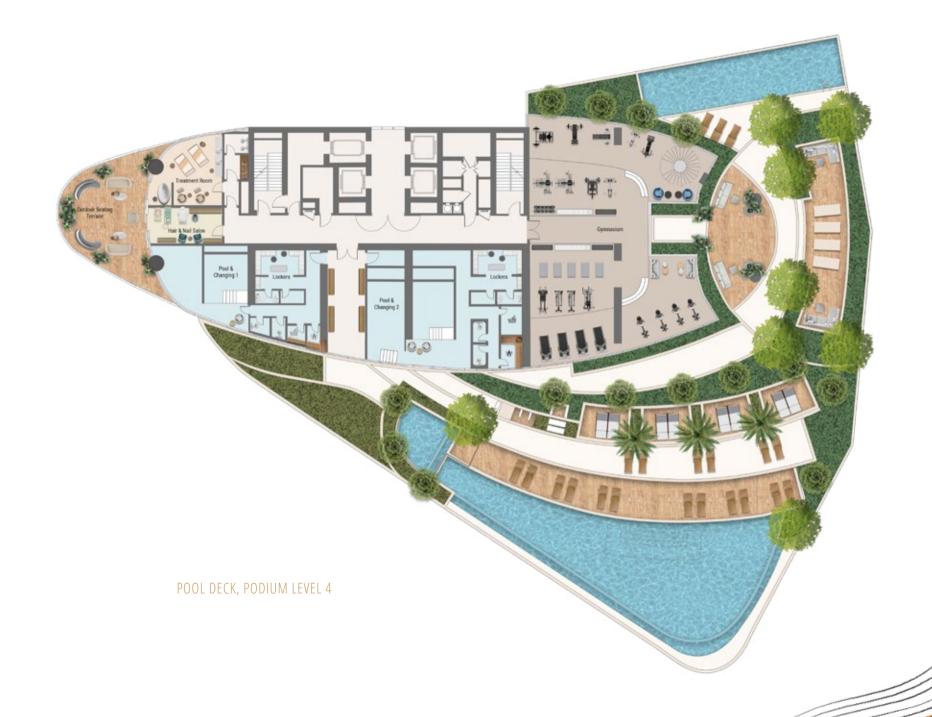

AMENITIES, PODIUM LEVEL 5

Leisure Facilities

### Life in Perfect Balance

Life at Jumeirah Living Business Bay is like no other; residents live, work and play in the lap of luxury in the heart of Downtown Dubai. Operated by a world-class hospitality brand renowned for its elevated service and "Stay Different" promise, residents are gifted with a selection of exquisite wellness and entertainment experiences at their fingertips.

From a selection of luxurious swimming pools including a massage circuit pool and lap pool, a yoga deck, a decadent jacuzzi, sauna and steam rooms, to the spacious fully-equipped gymnasium with personal training room and cinema, these carefully curated leisure amenities provide residents with an oasis on their doorstep to relax and unwind.