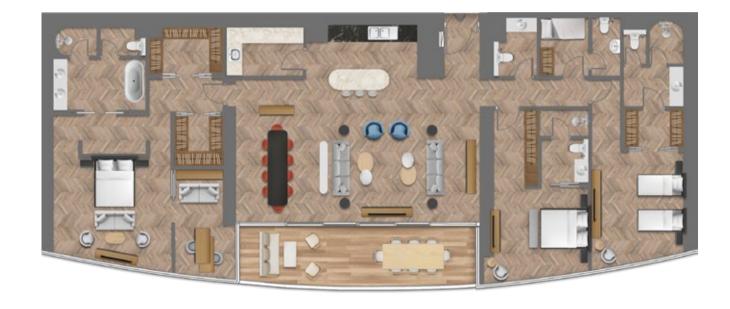

2 BEDROOM APARTMENT, TYPE A

2 BEDROOM APARTMENT, TYPE B

3 BEDROOM APARTMENT, TYPE B

3 BEDROOM APARTMENT, TYPE C

4 BEDROOM APARTMENT, TYPE A 4 BEDROOM APARTMENT, SIMPLEX

Lower Level

Upper Level

5 BEDROOM APARTMENT, DUPLEX

### 5 BEDROOM FULL FLOOR PENTHOUSE