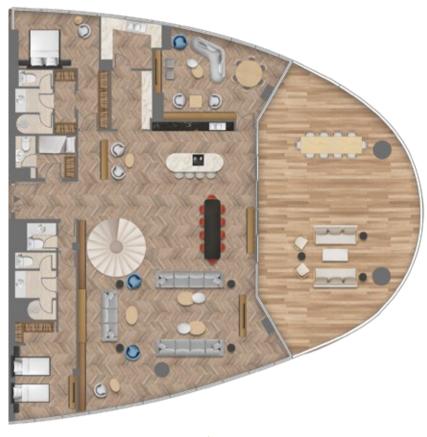

## The Epitome of Waterfront Living

Spanning the entire 35th floor at over 12,000 sq. ft. this spectacular one-of-a-kind penthouse is the epitome of branded luxury in the heart of Dubai.

The palatial space offers elevated spaces and amenities, including five bedrooms, two maids rooms, lavish living and dining spaces, library/study, gymnasium, sauna and steam room, and large balconies at each end offering 360-degree views of the Dubai Canal, Downtown Dubai and the Burj Khalifa.

### 5 BEDROOM FULL FLOOR PENTHOUSE