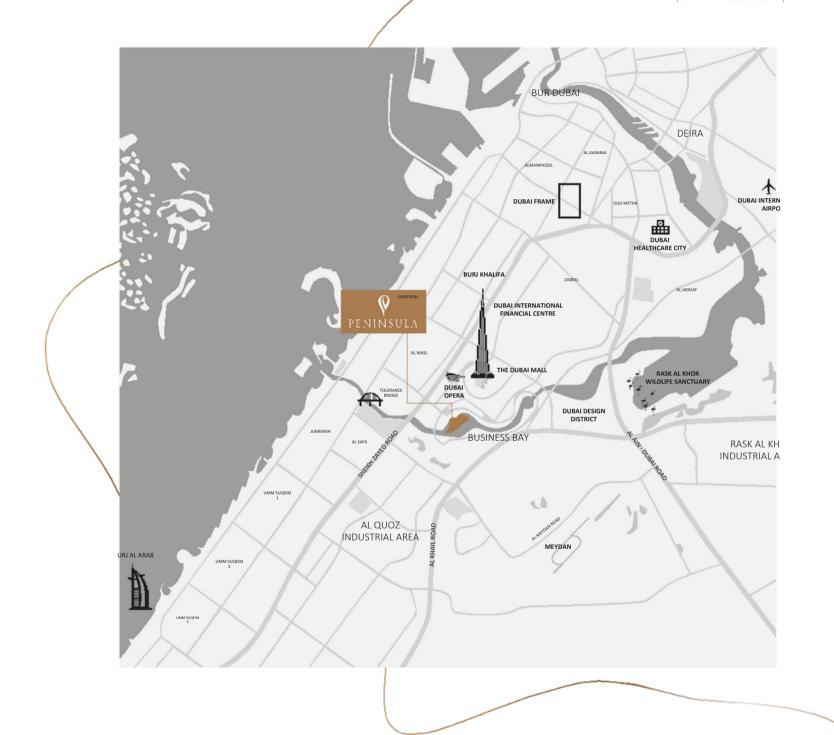

## Seamlessly Connecting to the City's Hotspots

Peninsula is situated in the prime location of Business Bay, one of Dubai's most recognisable neighbourhoods. The area is well-connected and known for its cosmopolitan, fast-paced vibe.

Boasting close proximity to the prestigious Downtown Dubai district, Dubai's Old Town and The Dubai Marina, it offers residents unrestricted access to the city's most recognisable landmarks.

Jumeirah