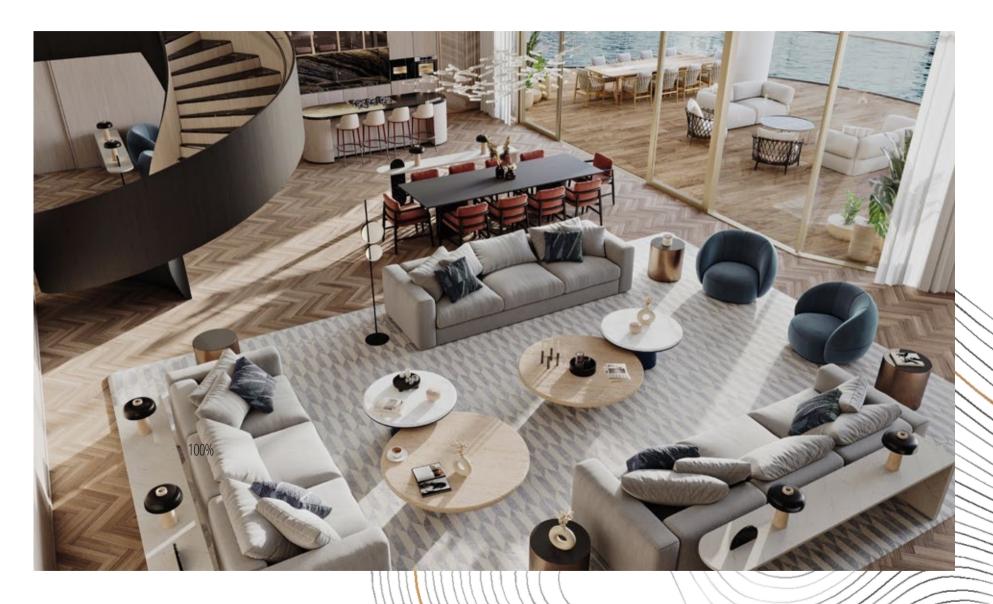

## The Epitome of Waterfront Living

Spanning the entire 35th floor at over 12,000 sq. ft. this spectacular one-of-a-kind penthouse is the epitome of branded luxury in the heart of Dubai.

The palatial space offers elevated spaces and amenities, including five bedrooms, two maids rooms, lavish living and dining spaces, library/study, gymnasium, sauna and steam room, and large balconies at each end offering 360-degree views of the Dubai Canal, Downtown Dubai and the Burj Khalifa.