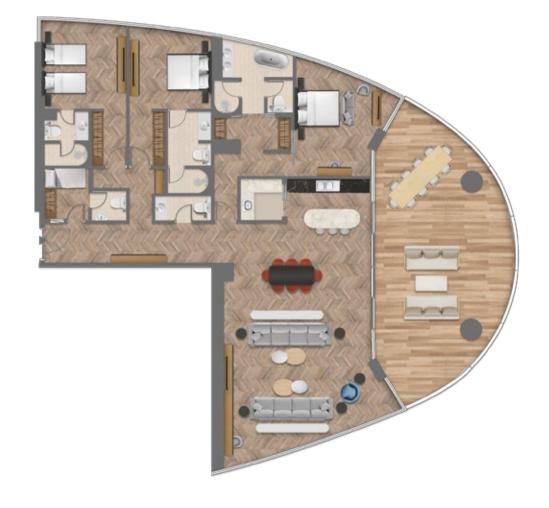

2 BEDROOM APARTMENT, TYPE A

2 BEDROOM APARTMENT, TYPE B

3 BEDROOM APARTMENT, TYPE B

3 BEDROOM APARTMENT, TYPE C

4 BEDROOM APARTMENT, TYPE A 4 BEDROOM APARTMENT, SIMPLEX

Lower Level

Upper Level

5 BEDROOM APARTMENT, DUPLEX

### 5 BEDROOM FULL FLOOR PENTHOUSE