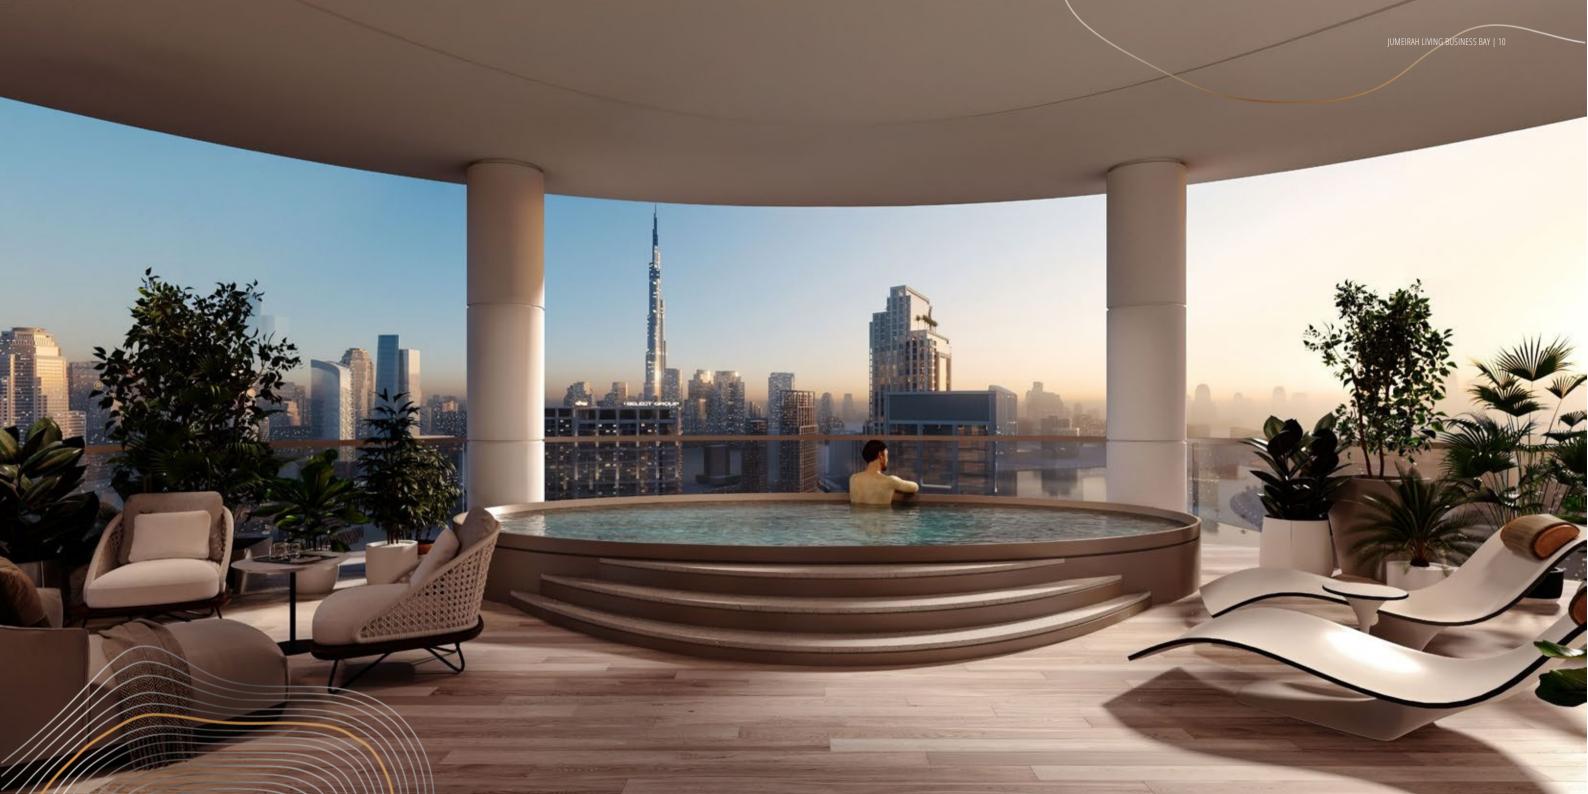

## Opulent Waterfront Lifestyle

Inspired by its location's maritime lifestyle and nautical elements, Jumeirah Living Business Bay sits on a fine line between art and architecture, in constant dialogue with the shimmering light and sparkling waters of the Dubai Canal.

Designed to be admired as a prominent highlight of the Downtown Dubai skyline, the 35-story tower features a selection of 82 spacious residences, exquisitely designed and fitted with elevated detail, coupled with curated branded amenities and services.

From a selection of luxurious swimming pools including a massage circuit pool and lap pool, a yoga deck, a decadent jacuzzi, sauna and steam rooms, to the spacious fully-equipped gymnasium with personal training room and cinema, these carefully curated leisure amenities provide residents with an oasis on their doorstep to relax and unwind.