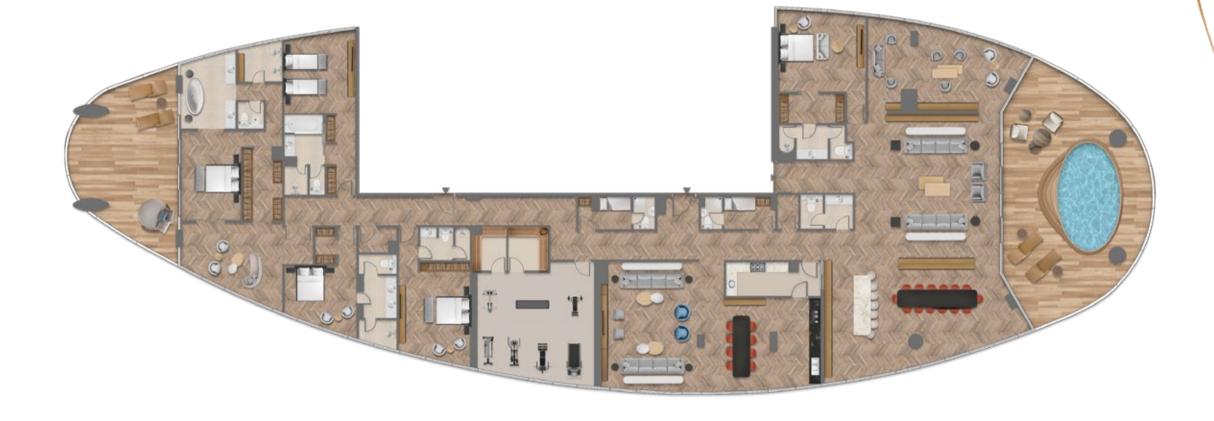

AMENITIES, PODIUM LEVEL 5

Leisure Facilities

### Life in Perfect Balance

Life at Jumeirah Living Business Bay is like no other; residents live, work and play in the lap of luxury in the heart of Downtown Dubai. Operated by a world-class hospitality brand renowned for its elevated service and "Stay Different" promise, residents are gifted with a selection of exquisite wellness and entertainment experiences at their fingertips.

From a selection of luxurious swimming pools including a massage circuit pool and lap pool, a yoga deck, a decadent jacuzzi, sauna and steam rooms, to the spacious fully-equipped gymnasium with personal training room and cinema, these carefully curated leisure amenities provide residents with an oasis on their doorstep to relax and unwind.