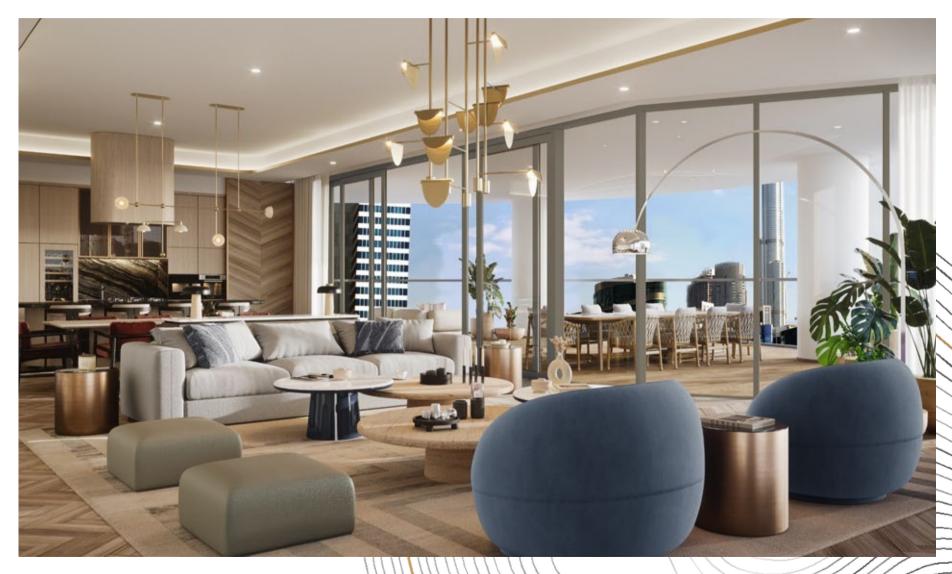

## Tailored for Refined Living

With every detail curated to perfection, combined with the finest of finishes, the tower's design ensures that its owners are gifted with an elevated branded living experience, surrounded by privileged views of the Dubai Canal and/or the Burj Khalifa.

Jumeirah Living Business Bay offers a selection of two, three, and four-bedroom residences, five-bedroom simplex and duplex penthouses, and one full-floor master penthouse, located on the top floor, with each fitted to a sublime grade and quality, elevating the standards of branded residences.