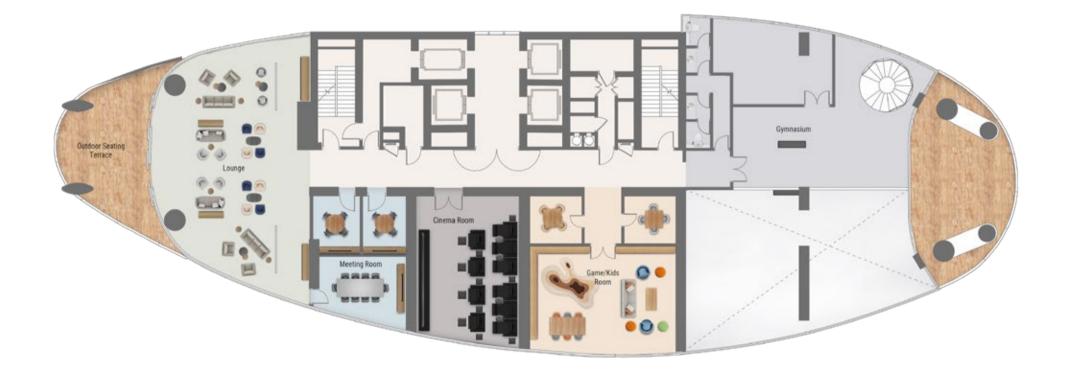

From a selection of luxurious swimming pools including a massage circuit pool and lap pool, a yoga deck, a decadent jacuzzi, sauna and steam rooms, to the spacious fully-equipped gymnasium with personal training room and cinema, these carefully curated leisure amenities provide residents with an oasis on their doorstep to relax and unwind.

Residents will enjoy seamless access to a range of deluxe branded facilities and services, including concierge services, a residents lounge, a guest relations team, an on-site residential manager, security, housekeeping and valet services, as well as a teenager lounge with gaming facilities and a co-studying area, ensuring millennial residents are also catered for.