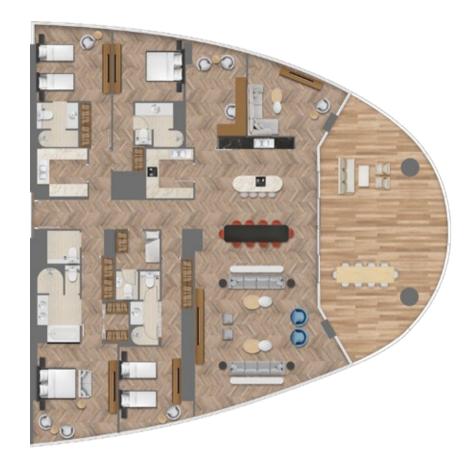

## The Epitome of Waterfront Living

Spanning the entire 35th floor at over 12,000 sq. ft. this spectacular one-of-a-kind penthouse is the epitome of branded luxury in the heart of Dubai.

The palatial space offers elevated spaces and amenities, including five bedrooms, two maids rooms, lavish living and dining spaces, library/study, gymnasium, sauna and steam room, and large balconies at each end offering 360-degree views of the Dubai Canal, Downtown Dubai and the Burj Khalifa.

### 5 BEDROOM FULL FLOOR PENTHOUSE