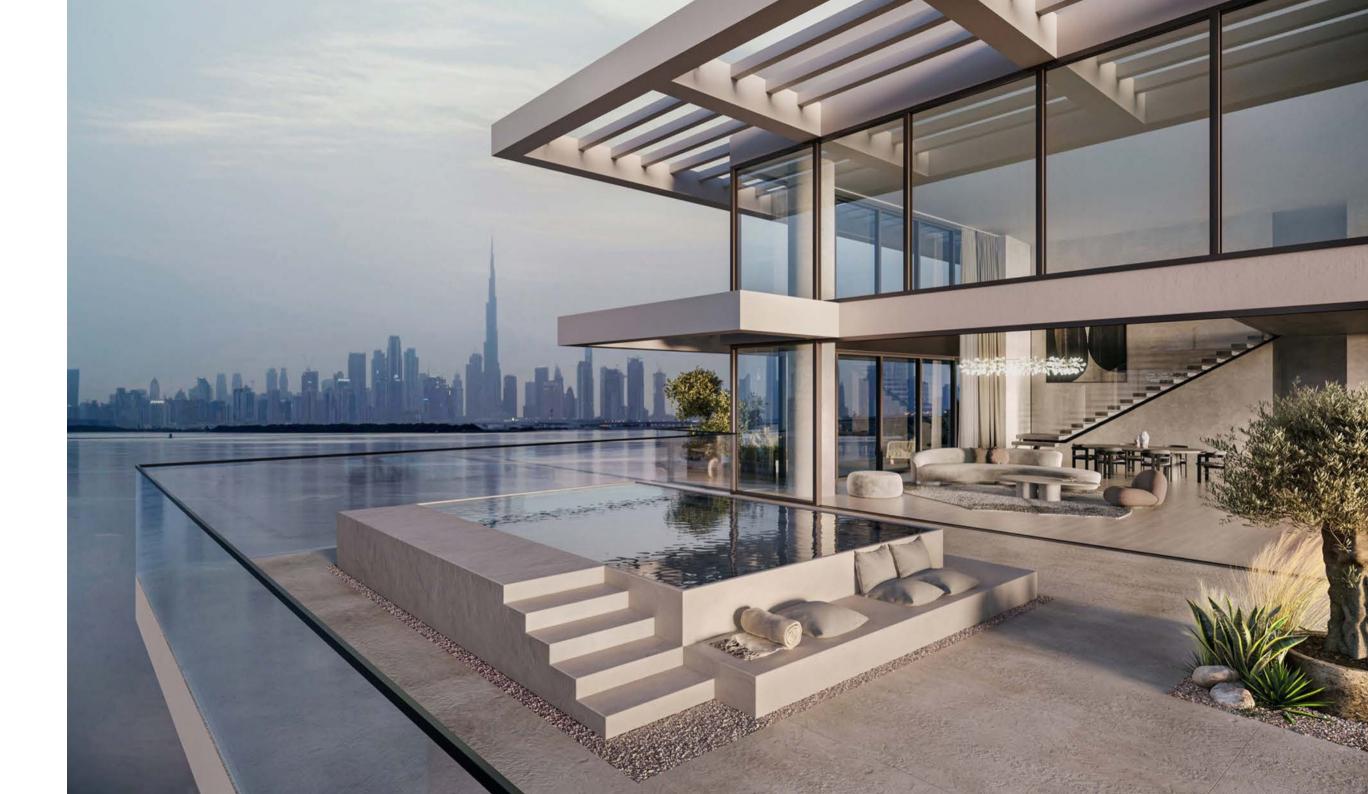

### A Captivating View

Nestled in natural surroundings and at the water's edge of The Creek, these avant-garde residences offer sweeping panoramic views that capture the heart and soul of Dubai. Marvel at the majestic Burj Khalifa, view life in motion at Creek Harbour or turn your eyes to the nearby Ras Al Khor Wildlife Sanctuary, a haven which reflects the peaceful serenity of Kempinski Residences The Creek Dubai.

# Contemporary Blend of Design and

ion nected with nature, integrated into the natural flow of the landscape and at new thithe suriou diniss. This is a community that is testimony to a harmonious infestive where the indoors and ourdoors merge. Pure and minimalistic architecture and flowing terracing cascade down to lush landscaped areas that offer meandering waterside pathways and the freedom of space to enjoy outdoor living. The vast zen-like entrance lobby gently flows into the gardens. The natural colour palette and relaxing water features create an unparalleled sense of calm.