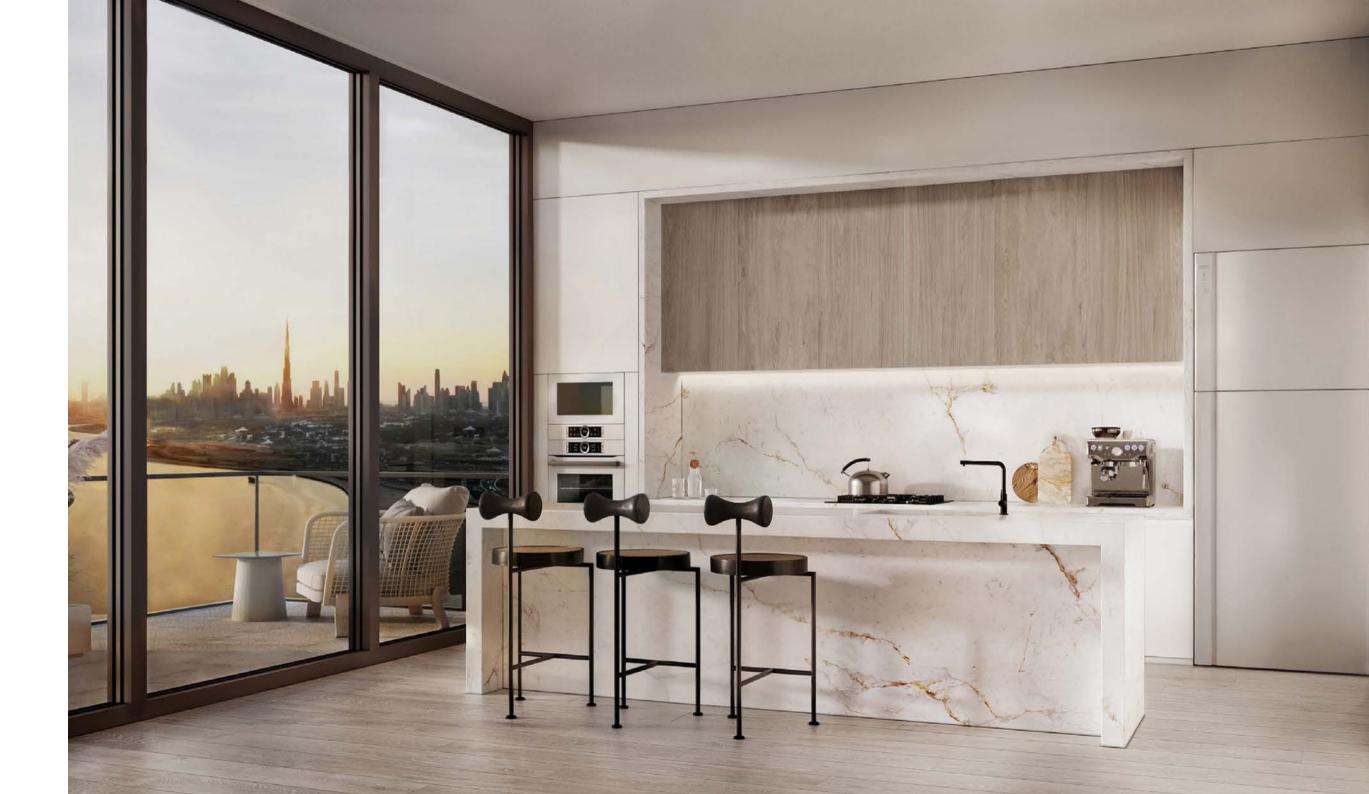

### The Inimitable

Step it to a harr or out living space that seamlessly flows and gently merges indoor and outcool spaces. Vast floor-to-ceiling windows connect you to the beauty of the surrounding natural environment and welcome natural light into the stunning airy spaces. Gentle earthy tones, exquisite contemporary furnishings, and luxurious natural features such as wooden flooring and premium marble surfaces add to this uplifting and pure aesthetic.

### A Captivating View

Nestled in natural surroundings and at the water's edge of The Creek, these avant-garde residences offer sweeping panoramic views that capture the heart and soul of Dubai. Marvel at the majestic Burj Khalifa, view life in motion at Creek Harbour or turn your eyes to the nearby Ras Al Khor Wildlife Sanctuary, a haven which reflects the peaceful serenity of Kempinski Residences The Creek Dubai.