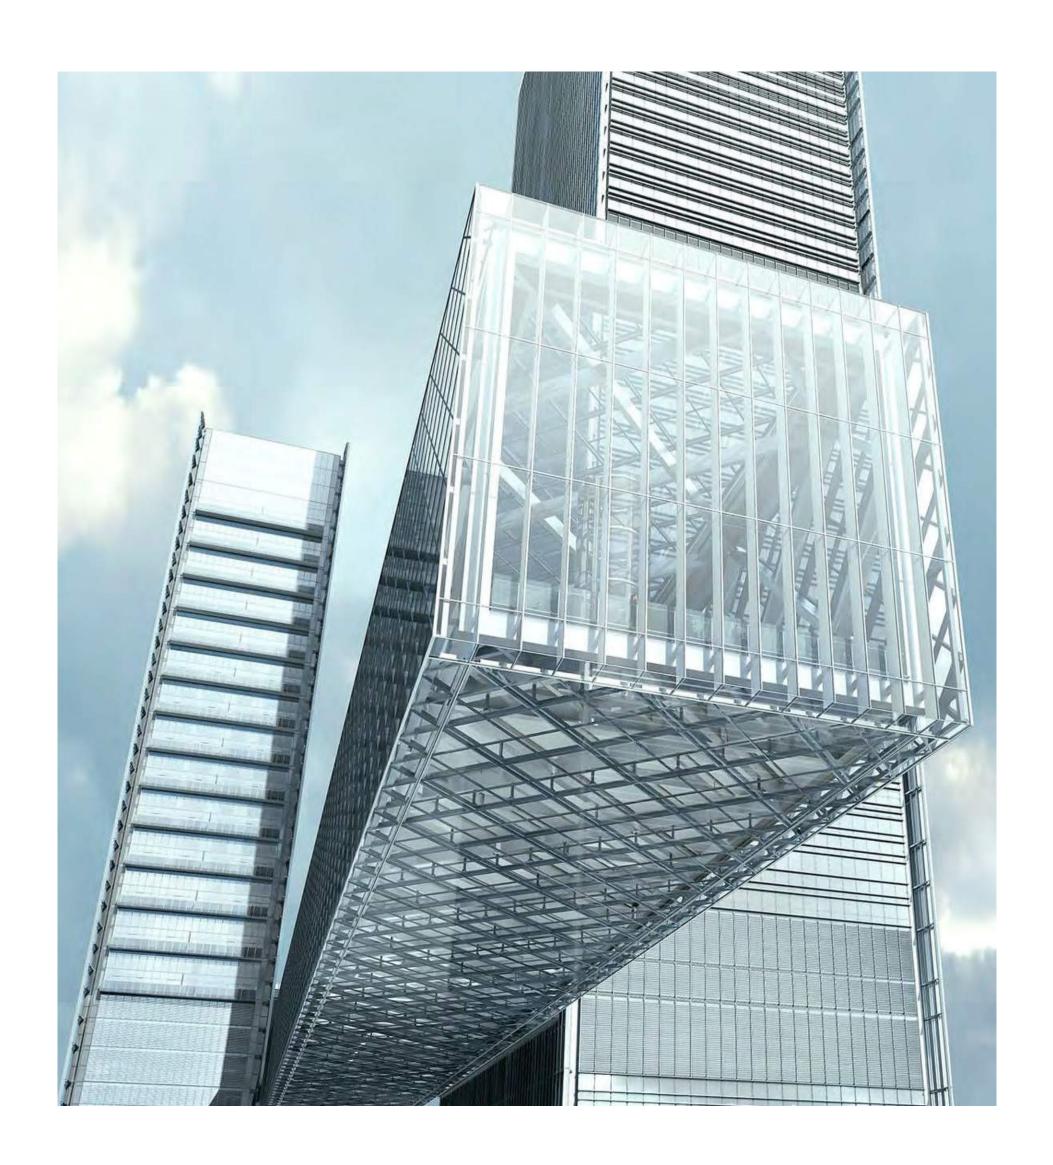

## DESIGN & ARCHITECTURE

A PERFECT ARCHITECTURAL SPECTACLE OF RARE COMPOSITIONS INDICATING URBAN IS MODERN

Floating an awe-inspiring 100 metres above the ground and stretching over 226 metres in length, The Link at One Za'abeel will offer an exploration of world-class restaurants, celebrity chef outlets, retail and entertainment.

### THE HALLMARKS

THE LINK World's Longest Cantilevered Building

100 METERS The Link Elevation

SKY CANTILEVER Dissects 2 buildings

PANORAMIC Viewing Decks

MICHELIN Inspired Restarurants & Lounges

CELEBRITY CHEFS And Events

## THE LINK PANORAMIC SKY EXPERIENCE

One Za'abeel is also home to the world's largest panoramic sky podium, The Link. Appearing as light as a cloud, this ground-breaking structure floats 100 metres above the ground and spans 226 metres, intersecting the two towers and hosting a range of exclusive features including celebrity chef and fine dining restaurants, luxury wellness centres, retail stores and more.