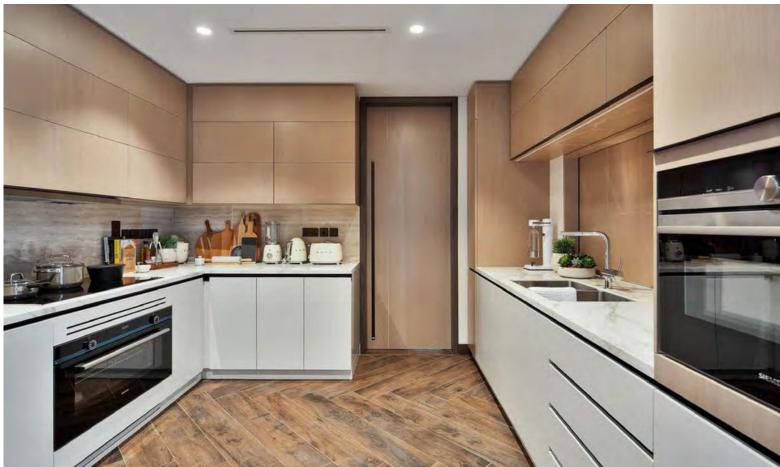

Connected to the open plan living rooms and dining spaces is a fully equipped Siemens kitchen while the apartments are also fitted with smart home automation technology.

NOTE: APARTMENTS DO NOT COME FURNISHED

## DUPLEX

Spread over two storeys, these apartments are designed with entertaining in mind. The vivacious homes are spacious with ample room and plenty of features like an open plan living room with a dining area and a Siemens equipped kitchen as well as a separate lounge area that can be used for an office or a study. Add your own touches to this fully equipped home and enjoy breath-taking views over Zabeel park, Dubai Financial District and the iconic Burj Khalifa from your own private balcony.