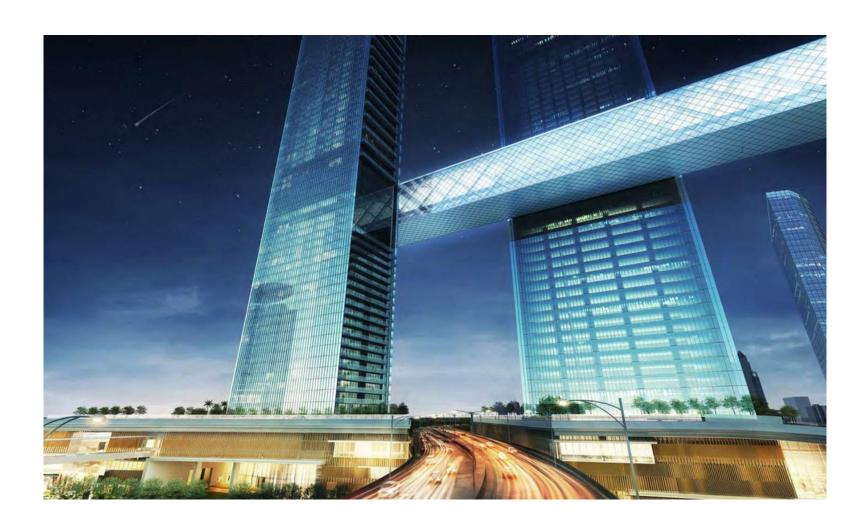

## DESIGN & ARCHITECTURE

A PERFECT ARCHITECTURAL SPECTACLE OF RARE COMPOSITIONS INDICATING URBAN IS MODERN

Floating an awe-inspiring 100 metres above the ground and stretching over 226 metres in length, The Link at One Za'abeel will offer an exploration of world-class restaurants, celebrity chef outlets, retail and entertainment.

In a city known for its architectural triumphs, One Za'abeel sets the benchmark sky-high.

A breathtaking work of revolutionary design, the dual-tower edifice capitalises on Dubai's capricious skyline, showcasing 360-degree views of glimmering skyscrapers, lush green expanses, and transcendental sunsets. Situated in the exclusive Zaa'beel Neighbourhood.

### THE HALLMARKS

THE LINK World's Longest Cantilevered Building

100 METERS The Link Elevation

SKY CANTILEVER Dissects 2 buildings

PANORAMIC Viewing Decks

MICHELIN Inspired Restarurants & Lounges

CELEBRITY CHEFS And Events

## THE LINK PANORAMIC SKY EXPERIENCE

One Za'abeel is also home to the world's largest panoramic sky podium, The Link. Appearing as light as a cloud, this ground-breaking structure floats 100 metres above the ground and spans 226 metres, intersecting the two towers and hosting a range of exclusive features including celebrity chef and fine dining restaurants, luxury wellness centres, retail stores and more.