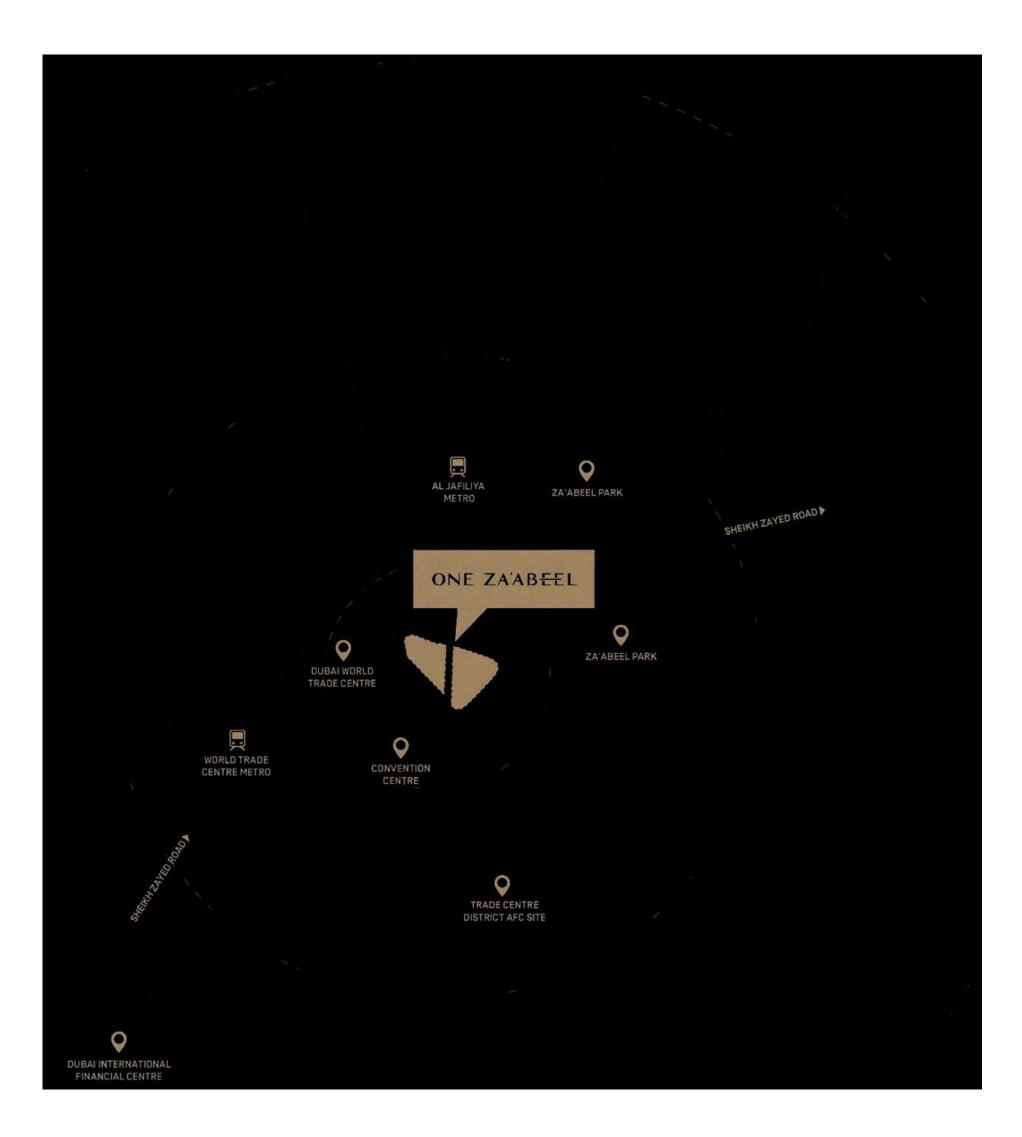

And located in the absolute center of this Majestic City, strategically positioned in the business districts of Dubai, One Za'abeel enjoys unparalleled 3600 views of Dubai as well as convenient and integrated bridge connections to the World Trade Center.

Masterfully crafted and strategically situated, One Za'abeel offers effortless connections for its residents. As well as a direct connection to the World Trade Centre, the complex is only a short drive from iconic destinations like Dubai Mall, Burj Khalifa and Dubai International Airport.

#### THE PULSE OF THE CITY

Located in the central hub of the city, One Za'abeel stands tall, like a beacon shining towards the gate of the Dubai International Financial Centre. From the two towers, the view encompasses Zabeel park, World Trade Centre, Dubai Financial District, Burj Khalifa, Dubai Mall and the Dubai Frame.