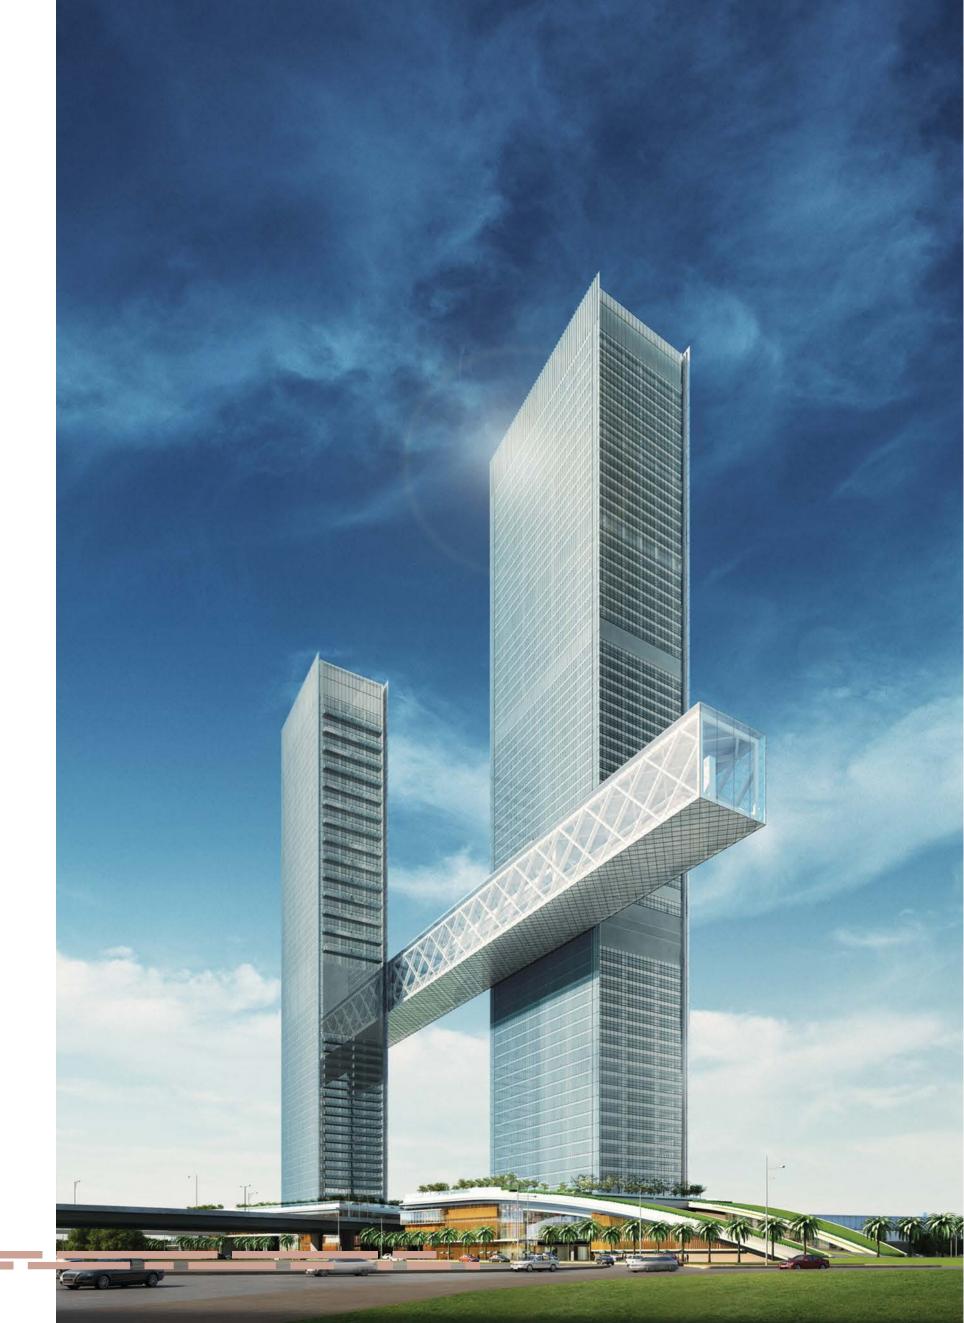

## DESIGN & ARCHITECTURE

A PERFECT ARCHITECTURAL SPECTACLE OF RARE COMPOSITIONS INDICATING URBAN IS MODERN

Floating an awe-inspiring 100 metres above the ground and stretching over 226 metres in length, The Link at One Za'abeel will offer an exploration of world-class restaurants, celebrity chef outlets, retail and entertainment.

In a city known for its architectural triumphs, One Za'abeel sets the benchmark sky-high.

A breathtaking work of revolutionary design, the dual-tower edifice capitalises on Dubai's capricious skyline, showcasing 360-degree views of glimmering skyscrapers, lush green expanses, and transcendental sunsets. Situated in the exclusive Zaa'beel Neighbourhood.

### THE HALLMARKS

THE LINK World's Longest Cantilevered Building

100 METERS The Link Elevation

SKY CANTILEVER Dissects 2 buildings

PANORAMIC Viewing Decks

MICHELIN Inspired Restarurants & Lounges

CELEBRITY CHEFS And Events

## THE LINK PANORAMIC SKY EXPERIENCE

One Za'abeel is also home to the world's largest panoramic sky podium, The Link. Appearing as light as a cloud, this ground-breaking structure floats 100 metres above the ground and spans 226 metres, intersecting the two towers and hosting a range of exclusive features including celebrity chef and fine dining restaurants, luxury wellness centres, retail stores and more.