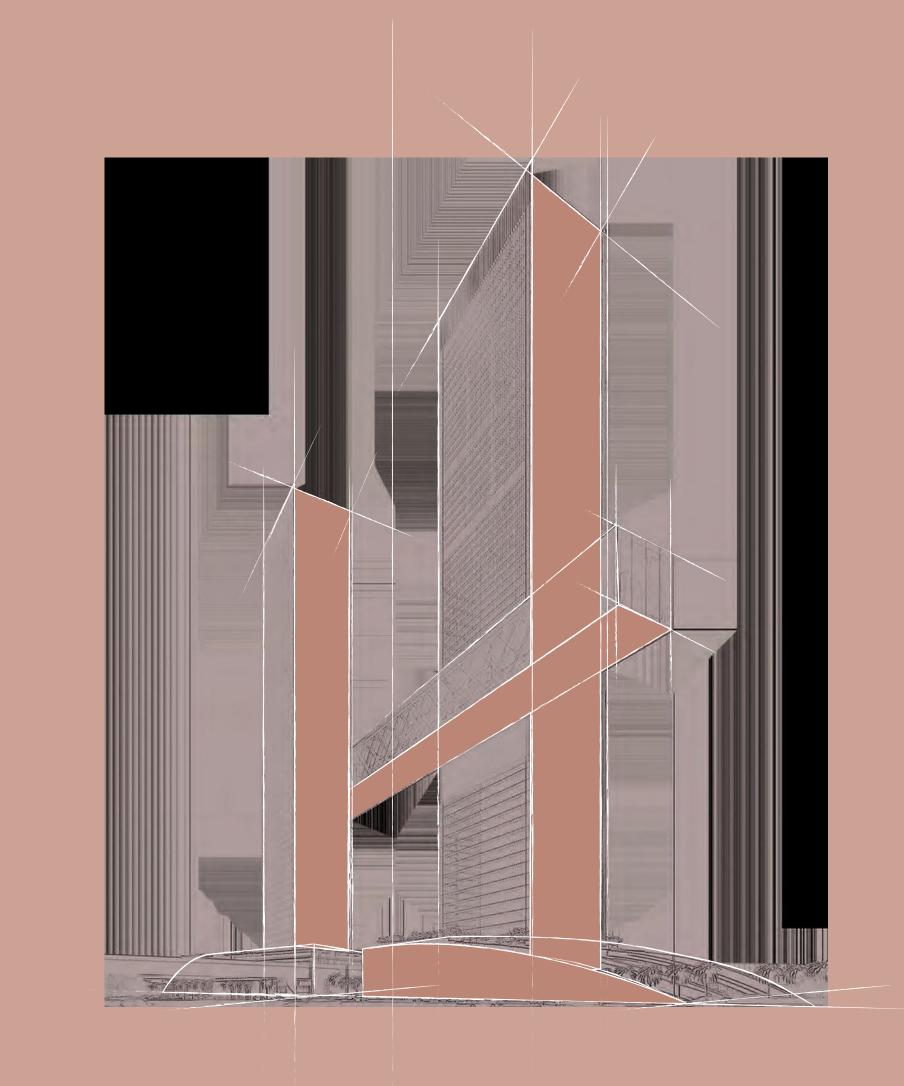

## DESIGN & ARCHITECTURE

A PERFECT ARCHITECTURAL SPECTACLE OF RARE COMPOSITIONS INDICATING URBAN IS MODERN

Floating an awe-inspiring 100 metres above the ground and stretching over 226 metres in length, The Link at One Za'abeel will offer an exploration of world-class restaurants, celebrity chef outlets, retail and entertainment.

In a city known for its architectural triumphs, One Za'abeel sets the benchmark sky-high.

A breathtaking work of revolutionary design, the dual-tower edifice capitalises on Dubai's capricious skyline, showcasing 360-degree views of glimmering skyscrapers, lush green expanses, and transcendental sunsets. Situated in the exclusive Zaa'beel Neighbourhood.

### THE HALLMARKS

THE LINK World's Longest Cantilevered Building

100 METERS The Link Elevation

SKY CANTILEVER Dissects 2 buildings

PANORAMIC Viewing Decks

MICHELIN Inspired Restarurants & Lounges

CELEBRITY CHEFS And Events