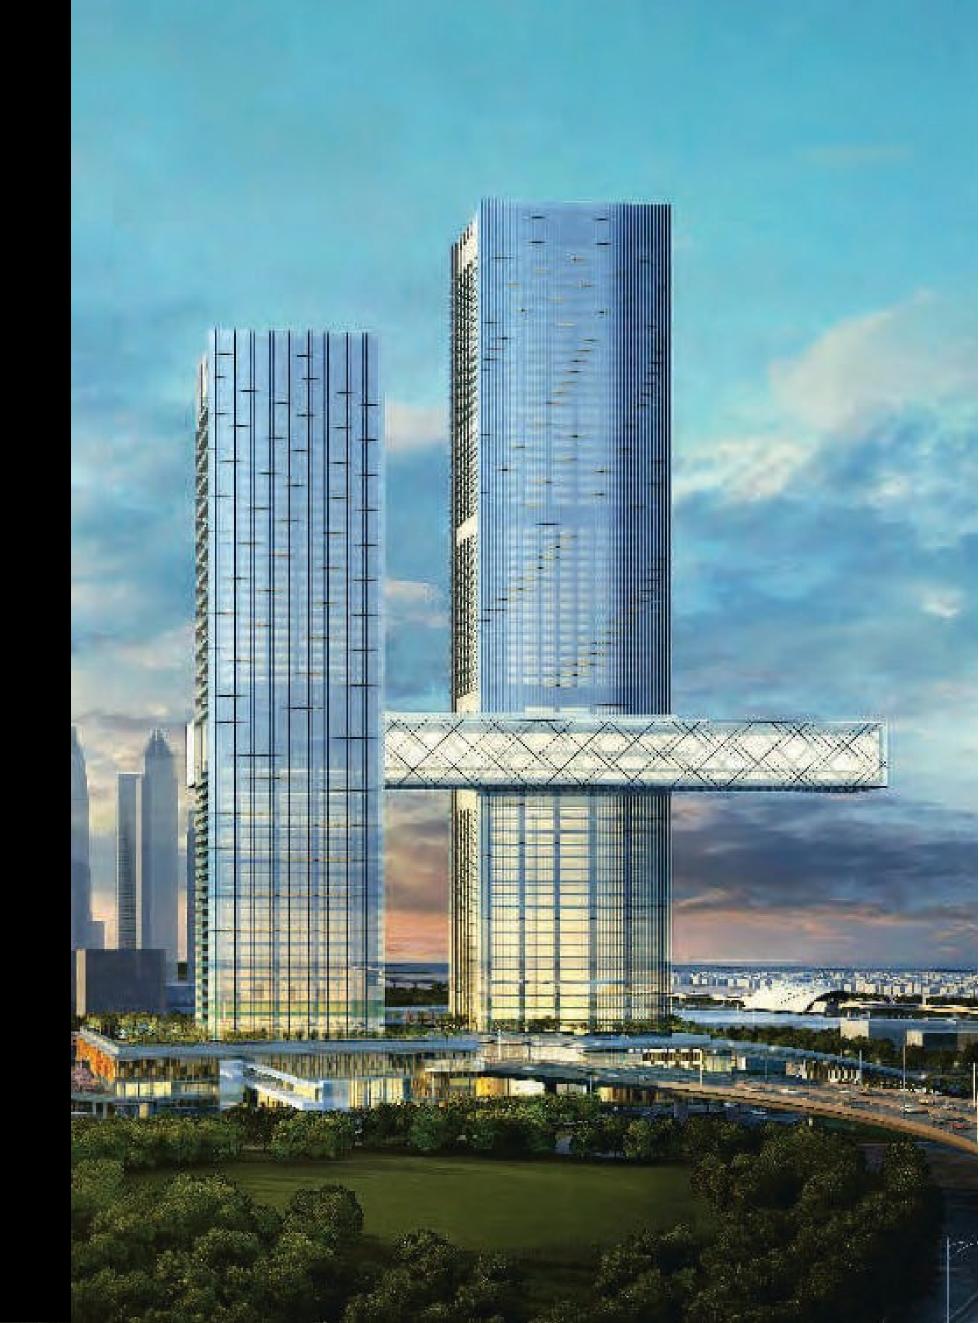

## DESIGN & ARCHITECTURE

A PERFECT ARCHITECTURAL SPECTACLE OF RARE COMPOSITIONS INDICATING URBAN IS MODERN

Floating an awe-inspiring 100 metres above the ground and stretching over 226 metres in length, The Link at One Za'abeel will offer an exploration of world-class restaurants, celebrity chef outlets, retail and entertainment.

In a city known for its architectural triumphs, One Za'abeel sets the benchmark sky-high.

A breathtaking work of revolutionary design, the dual-tower edifice capitalises on Dubai's capricious skyline, showcasing 360-degree views of glimmering skyscrapers, lush green expanses, and transcendental sunsets. Situated in the exclusive Zaa'beel Neighbourhood.

### THE HALLMARKS

THE LINK World's Longest Cantilevered Building

100 METERS The Link Elevation

SKY CANTILEVER Dissects 2 buildings

PANORAMIC Viewing Decks

MICHELIN Inspired Restarurants & Lounges

CELEBRITY CHEFS And Events

## THE LINK PANORAMIC SKY EXPERIENCE

One Za'abeel is also home to the world's largest panoramic sky podium, The Link. Appearing as light as a cloud, this ground-breaking structure floats 100 metres above the ground and spans 226 metres, intersecting the two towers and hosting a range of exclusive features including celebrity chef and fine dining restaurants, luxury wellness centres, retail stores and more.